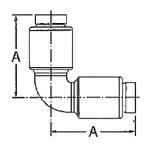

# **Swivel Joints**

### V-Ring Type



V-Ring Type available in Carbon Steel

#### O-Ring Type



- 1. Body
- 2. Sleeve
- 3. Ball Bearing
- 4. Seal Retainer
- 5. V-Ring (Pressure) Seal
- 6. Spring Retainer
- 7. Spring
- 8. Ball Retainer
- 9. Grease Fitting
- 10. O-Ring (Dust) Seal

Sizes from 1" – 8" Pressures from 69 Bar

- 1. O-Ring (Dust) Seal
- 2. Ball Retainer Screw
- 3. O-Ring (Pressure) Seal
- 4. Grease Fitting
- 5. Ball Bearing

O-Ring Type available in Aluminium, Brass and Malleable Iron Sizes from 1" – 8" Pressures from 69 Bar

## Single Plane

# Style 20 Style 30 Style 40

B

#### **Double Plane**



A









**Triple Plane** 

Style 80





Style 60



Style 10



9