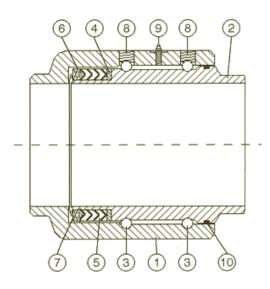

#### O-Ring Type

- 1. Body
- 2. Sleeve
- 3. Ball Bearing
- 4. Seal Retainer
- 5. V-Ring (Pressure) Seal
- 6. Spring Retainer
- 7. Spring
- 8. Ball Retainer
- 9. Grease Fitting
- 10. O-Ring (Dust) Seal

Sizes from 1" – 8" Pressures from 69 Bar