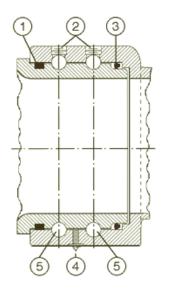

- 1. O-Ring (Dust) Seal
- 2. Ball Retainer Screw
- 3. O-Ring (Pressure) Seal
- 4. Grease Fitting
- 5. Ball Bearing

O-Ring Type available in Aluminium, Brass and Malleable Iron Sizes from 1" – 8" Pressures from 69 Bar