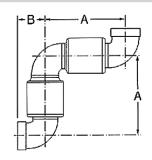

# **Swivel Joints**

### V-Ring Type



V-Ring Type available in Carbon Steel

#### O-Ring Type



- 1. Body
- 2. Sleeve
- 3. Ball Bearing
- 4. Seal Retainer
- 5. V-Ring (Pressure) Seal
- 6. Spring Retainer
- 7. Spring
- 8. Ball Retainer
- 9. Grease Fitting
- 10. O-Ring (Dust) Seal

Sizes from 1" – 8" Pressures from 69 Bar

- 1. O-Ring (Dust) Seal
- 2. Ball Retainer Screw
- 3. O-Ring (Pressure) Seal
- 4. Grease Fitting
- 5. Ball Bearing

O-Ring Type available in Aluminium, Brass and Malleable Iron Sizes from 1" – 8" Pressures from 69 Bar

## Single Plane

# Style 20 Style 30 Style 40

B

#### **Double Plane**



A









**Triple Plane** 

Style 80





Style 60



Style 10



9