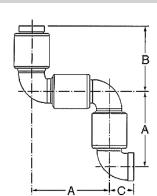

# **Swivel Joints**

### V-Ring Type



V-Ring Type available in Carbon Steel

#### O-Ring Type



- 1. Body
- 2. Sleeve
- 3. Ball Bearing
- 4. Seal Retainer
- 5. V-Ring (Pressure) Seal
- 6. Spring Retainer
- 7. Spring
- 8. Ball Retainer
- 9. Grease Fitting
- 10. O-Ring (Dust) Seal

Sizes from 1" – 8" Pressures from 69 Bar

- 1. O-Ring (Dust) Seal
- 2. Ball Retainer Screw
- 3. O-Ring (Pressure) Seal
- 4. Grease Fitting
- 5. Ball Bearing

O-Ring Type available in Aluminium, Brass and Malleable Iron Sizes from 1" – 8" Pressures from 69 Bar

## Single Plane

# Style 20 Style 30 Style 40

B

#### **Double Plane**



A









**Triple Plane** 

Style 80





Style 60



Style 10



9