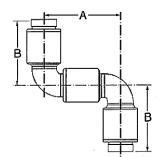

# **Swivel Joints**

### V-Ring Type



V-Ring Type available in Carbon Steel

#### O-Ring Type



- 1. Body
- 2. Sleeve
- 3. Ball Bearing
- 4. Seal Retainer
- 5. V-Ring (Pressure) Seal
- 6. Spring Retainer
- 7. Spring
- 8. Ball Retainer
- 9. Grease Fitting
- 10. O-Ring (Dust) Seal

Sizes from 1" – 8" Pressures from 69 Bar

- 1. O-Ring (Dust) Seal
- 2. Ball Retainer Screw
- 3. O-Ring (Pressure) Seal
- 4. Grease Fitting
- 5. Ball Bearing

O-Ring Type available in Aluminium, Brass and Malleable Iron Sizes from 1" – 8" Pressures from 69 Bar

## Single Plane

# Style 20 Style 30 Style 40

B

#### **Double Plane**



A









**Triple Plane** 

Style 80





Style 60



Style 10



9