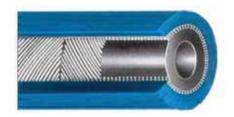

## Welding Hose (EN559)

| Recommended for   | All welding and cutting applications requiring light, flexible hose. |                                                                     |
|-------------------|----------------------------------------------------------------------|---------------------------------------------------------------------|
| Temperature range |                                                                      |                                                                     |
| Construction      | Liner                                                                | NR/SBR compound, ignition resistant                                 |
|                   | Reinforcement                                                        | Spiralled, high-strength synthetic yarn                             |
|                   | Cover                                                                | Specially compounded to give maximum resistance to outdoor exposure |
| Hose ends         | Plain                                                                |                                                                     |
| Lengths           | All sizes available up to 100m                                       |                                                                     |

| Specifications |                 |                |  |  |
|----------------|-----------------|----------------|--|--|
| Hose ID (mm)   | Approx. OD (mm) | Rated WP (Bar) |  |  |
| Nom.           |                 |                |  |  |
| 8              | 14.5            | 20             |  |  |