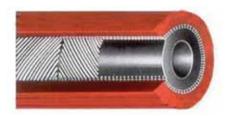

## Welding Hose (EN559)

| Recommended for   | All welding and cutting applications requiring light, flexible hose. |                                                                     |
|-------------------|----------------------------------------------------------------------|---------------------------------------------------------------------|
| Temperature range |                                                                      |                                                                     |
| Construction      | Liner                                                                | NR/SBR compound, ignition resistant                                 |
|                   | Reinforcement                                                        | Spiralled, high-strength synthetic yarn                             |
|                   | Cover                                                                | Specially compounded to give maximum resistance to outdoor exposure |
| Hose ends         | Plain                                                                |                                                                     |
| Lengths           | All sizes available up to 100m                                       |                                                                     |

| Specifications |                 |                |  |  |
|----------------|-----------------|----------------|--|--|
| Hose ID (mm)   | Approx. OD (mm) | Rated WP (Bar) |  |  |
| Nom.           |                 |                |  |  |
| 8              | 14.5            | 20             |  |  |