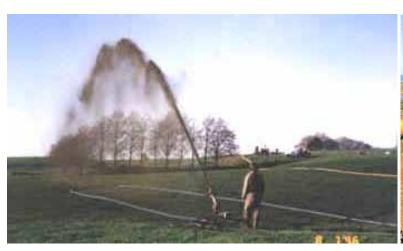

## **Product description and applications**

WATERLORD is an extra tough abrasion-resistant hose.

WATERLORD is suited for:

- Industrial use with oils and chemicals
- Mining, offshore work and refuelling
- Dewatering of any terrain
- Travelling irrigators and booms
- Slurry hose
- Transportation of liquid beverages and foods